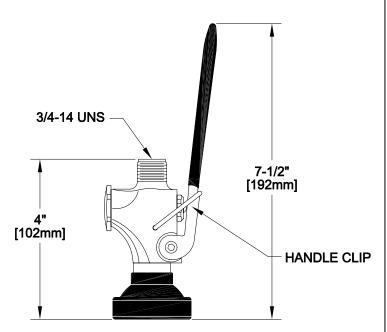

| APPLICATION: |          | PRODUCT NAME:                                       |
|--------------|----------|-----------------------------------------------------|
|              |          | ULTRA SPRAY VALVE                                   |
| JOB NAME:    |          | SPECIAL CONFIGURATION  CHECK BASE MODEL AND OPTIONS |
| QUANTITY:    | ITEM NO. | MODEL:                                              |
|              | ·        | ■ 2949 W/ 1.15 GPM NOZZLE                           |
|              |          | OPTIONS OR MODIFICATIONS:                           |
|              |          | □ OTHER                                             |

## ULTRA SPRAY VALVE

**FEATURES** 

- \* LOWEST ENERGY USER 1.15 GPM @ 60 PSI
- \* CLEANS FASTER TEST PROVEN
- \* ENGINEERED TO LAST NO 'O' RINGS TO LEAK
- \* INTERCHANGEABLE FITS ALL BRANDS

## SYSTEM LIMITS

- \* TEMP: 40°F MIN. TO 140°F MAX.
- \* PRESSURE: 200 PSI MAX. STATIC
- \* 1.15 GPM AT 60 PSI