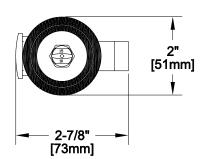

| APPLICATION: |          | PRODUCT NAME:                                       |
|--------------|----------|-----------------------------------------------------|
|              |          | ULTRA SPRAY VALVE                                   |
| JOB NAME:    |          | SPECIAL CONFIGURATION  CHECK BASE MODEL AND OPTIONS |
| QUANTITY:    | ITEM NO. | MODEL:                                              |
|              | ·        | ■ 2949 W/ 1.15 GPM NOZZLE                           |
|              |          | OPTIONS OR MODIFICATIONS:                           |
|              |          | □ OTHER                                             |

## ULTRA SPRAY VALVE

**FEATURES** 

- \* LOWEST ENERGY USER 1.15 GPM @ 60 PSI
- \* CLEANS FASTER TEST PROVEN
- \* ENGINEERED TO LAST NO 'O' RINGS TO LEAK
- \* INTERCHANGEABLE FITS ALL BRANDS

## SYSTEM LIMITS

- \* TEMP: 40°F MIN. TO 140°F MAX.
- \* PRESSURE: 200 PSI MAX. STATIC
- \* 1.15 GPM AT 60 PSI